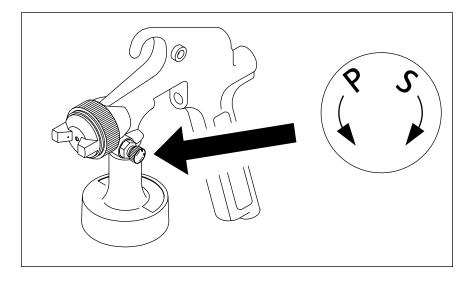

## NOTICE •

This spray gun is shipped in Siphon Feed mode, used for a finer finish with light materials. To use the gun with **high-viscosity materials** such as **latex paint**, use the **Pressure Feed mode**.

To change from Siphon Feed to Pressure Feed mode, turn the knob shown above from 'S' to 'P' until finger tight.

Thoroughly mix the material in accordance with the manufacturer's instructions. If necessary, thin per paint manufacturer's instructions.