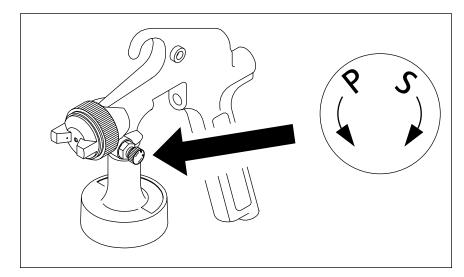

## NOTICE •

This spray gun is shipped in Siphon Feed mode, used for a finer finish with light materials. To use the gun with high-viscosity materials such as latex paint, use the Pressure Feed mode.

To change from Siphon Feed to Pressure Feed mode, turn the knob shown above from 'S' to 'P' until finger tight.

Thoroughly mix the material in accordance with the manufacturer's instructions. If necessary, thin per paint manufacturer's instructions.

**KBS530** 