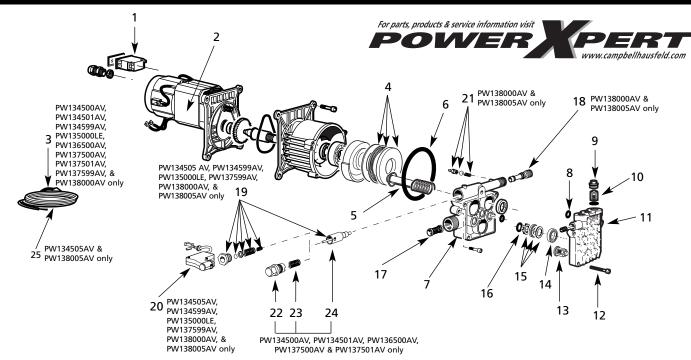

| Ref.<br>No.                                                        | Description                      | Part No.   | Qty. | Ref.<br>No. | Description                        | Part No.   | Qty. |  |  |
|--------------------------------------------------------------------|----------------------------------|------------|------|-------------|------------------------------------|------------|------|--|--|
| 1                                                                  | On/off switch                    | PM041900SV | 1    | 12          | Bolt, head (includes 1 bolt)       | PM025100SV | 1    |  |  |
| * 2                                                                | Motor assembly, universal        |            |      | 13          | Inlet valve kit (includes 3 valves |            |      |  |  |
|                                                                    | PW1345XXAV                       | PM222500SJ | 1    |             | & 3 o-rings)                       | PM064740SV | 1    |  |  |
|                                                                    | PW1350000LE                      | PM222500SJ | 1    | 14          | Seal, water (includes 3 seals)     | PM064730SV | 1    |  |  |
|                                                                    | PW136500AV                       | PM222600SJ | 1    | 15          | Piston guide kit                   | PM064720SV | 1    |  |  |
|                                                                    | PW1375XXAV                       | PM222500SJ | 1    | 16          | Seal, oil (includes 3 seals)       | PM064710SV | 1    |  |  |
|                                                                    | PW138000AV                       | PM222700SJ | 1    | 17          | Filter, suction                    | PM014800SV | 1    |  |  |
|                                                                    | PW138005AV                       | PM222700SJ | 1    | 18          | Internal chemical injector         | PM062300SV | 1    |  |  |
| 3                                                                  | Power cord, 16 AWG, 2 wire       | PM060100SV | 1    | 19          | Unloader kit, (includes cap,       |            |      |  |  |
| 4                                                                  | Needle bearing kit               | PM041840SV | 1    |             | o-ring and unloader assembly)      | PM080621SV | 1    |  |  |
| 5                                                                  | Piston kit (includes 3 pistons   |            |      | 20          | Microswitch assembly for instant   |            |      |  |  |
|                                                                    | and springs)                     | PM058200SV | 1    |             | start/stop system                  | PM080619SV | 1    |  |  |
| 6                                                                  | O-ring, 85X2.5                   | PM057800SV | 1    | 21          | Detergent injector kit (includes   |            |      |  |  |
| 7                                                                  | Piston body                      | PM040600SV | 1    |             | barb, spring, ball, and o-ring)    | PM064305SV | 1    |  |  |
| 8                                                                  | O-ring, high pressure, head      | PM041870SV | 1    | 22          | Unloader cap with o-ring           | PM057300SV | 1    |  |  |
| 9                                                                  | Kit, valve cap (includes 3 caps) | PM064750SV | 1    | 23          | Unloader spring                    | PM057500SV | 1    |  |  |
| 10                                                                 | Valve, outlet (includes          |            |      | 24          | Unloader housing & poppet          | PM057400SV | 1    |  |  |
|                                                                    | 3 valves/o-rings)                | PM064304SV | 1    | 25          | Power cord 16 AWG 2 wire GFCI      | PM231800SV | 1    |  |  |
| 11                                                                 | Head, manifold                   | PM025200SV | 1    |             |                                    |            |      |  |  |
| + their considering able and if replacement makes is not excelled. |                                  |            |      |             |                                    |            |      |  |  |