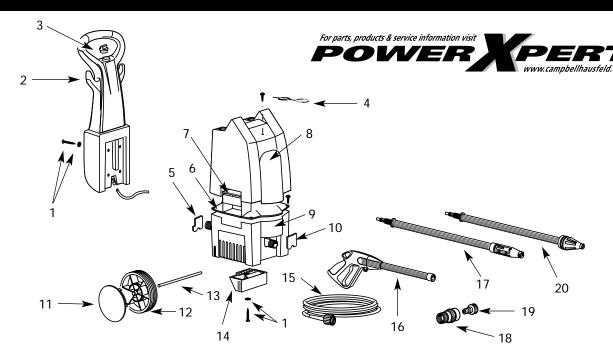

| Ref.<br>No. | Description             | Part No.   | Qty. | Ref.<br>No. | Description                     | Part No.   | Qty. |
|-------------|-------------------------|------------|------|-------------|---------------------------------|------------|------|
| 1           | Hardware pack           | PM066304AV | 1    | 13          | Axle                            | PM066302AV | 1    |
| 2           | Tank, handle            | PM059000SV | 1    | 14          | Foot, front                     | PM066303AV | 1    |
| 3           | Cap, detergent tank     | PM060000SV | 1    | 15          | Hose, high pressure             | PM012902AV | 1    |
| 4           | Tip cleaner             | PM008500AV | 1    | 16          | Gun                             | PM037201SJ | 1    |
| 5           | Tab, holdown, inlet     | PM080612SV | 1    | 17          | Lance, 1.15 Hi-Lo               | PM035101AV | 1    |
| 6           | Cover, motor            | PM080614SV | 1    | 18          | Fitting, quick connect, plastic | PM020600SV | 1    |
| 7           | Cover, electrical box   | PM080615SV | 1    | 19          | Fitting, nipple adapter         | PM022100AV | 1    |
| 8           | Cover, top, reflex blue | PM080616SV | 1    | 20          | Lance, 1.15, Rotary (Turbo)     | PM022621AV | 1    |
| 9           | Base, black             | PM080617SV | 1    |             |                                 |            |      |
| 10          | Tab, holdown, outlet    | PM080613SV | 1    |             |                                 |            |      |
| 11          | Cover, wheel, black     | PM066300AV | 2    |             |                                 |            |      |
| 12          | Wheel                   | PM066301AV | 2    |             |                                 |            |      |