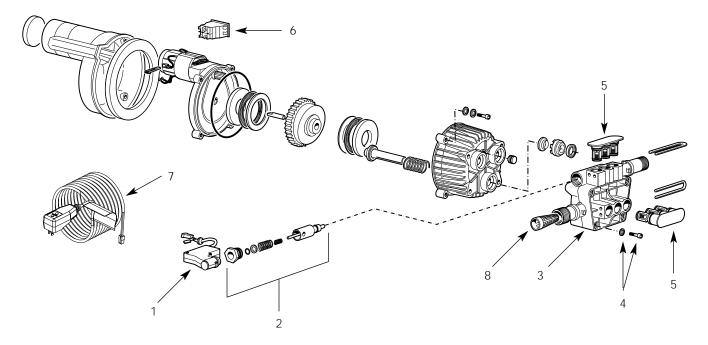

| Ref.<br>No. | Description                                                    | Part<br>Number | Qty. |
|-------------|----------------------------------------------------------------|----------------|------|
| 1           | Microswitch assembly for instant start/stop system             | PM236400SV     | 1    |
| 2           | Unloader kit, (includes cap with o-ring and unloader assembly) | PM236500SV     | 1    |
| 3           | Manifold head                                                  | PM236600SV     | 1    |
| 4           | Head bolt with lock washer (includes 1 bolt and 1 lock washer) | PM236700SV     | 1    |
| 5           | Inlet/Out valve kit (one valve assy per kit)                   | PM236800SV     | 1    |
| 6           | On/Off switch                                                  | PM041900SV     | 1    |
| 7           | Power cord, 2 wire 16 awg with GFCI                            | PM231800SV     | 1    |
| 8           | Inlet filter                                                   | PM014800SV     | 1    |
|             |                                                                |                |      |