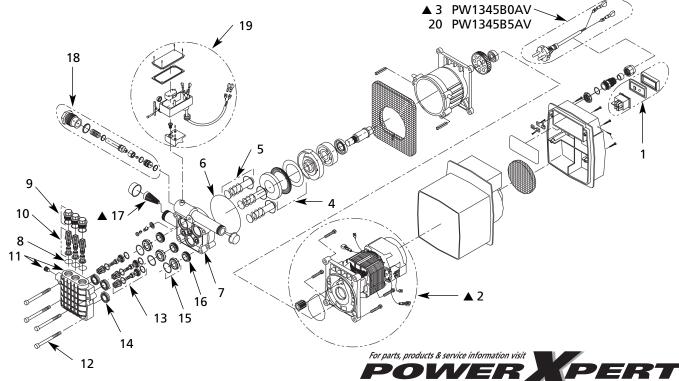

## Universal Motor/Pump Serviceable Components

Replacement Parts List

Model PW1345B

A 3 PW1345B0AV

| Ref.<br>No. | Description                                       | Part No.   | Qty. | Ref.<br>No. | Description                        | Part No.   | Qty. |
|-------------|---------------------------------------------------|------------|------|-------------|------------------------------------|------------|------|
| 1           | On/off switch kit                                 | PM228000SV | 1    | 11          | Manifold assembly head             | PM229000SV | 1    |
| 2           | Motor assembly                                    | PM228100SV | 1    | 12          | Head bolt (includes 4 bolts)       | PM229100SV | 1    |
|             | * 🛦                                               | PM222500SJ | 1    | 13          | Inlet valve assembly kit (includes |            |      |
| 3           | Power cord assembly                               | PM228200SV | 1    |             | 3 inlet valve assemblies)          | PM229200SV | 1    |
|             | <b>A</b>                                          | PM060100SV | 1    | 14          | Water seal                         |            |      |
| 4           | Needle bearing kit                                | PM228300SV | 1    |             | (includes 3 water seals)           | PM229300SV | 1    |
| 5           | Piston assembly                                   |            |      | 15          | Piston guide kit (includes 3       |            |      |
|             | (includes 3 piston assemblies)                    | PM228400SV | 1    |             | piston guides and 3 o-rings)       | PM229400SV | 1    |
| 6           | O-ring (includes 1 o-ring)                        | PM228500SV | 1    | 16          | Oil seal (includes 3 oil seals)    | PM229500SV | 1    |
| 7           | Piston body                                       | PM228600SV | 1    | 17          | Inlet filter                       | PM229600SV | 1    |
| 8           | High pressure head o-ring                         |            |      |             | <b>A</b>                           | PM014800SV | 1    |
|             | (includes 3 o-rings)                              | PM228700SV | 1    | 18          | Plunger assembly ISS               | PM229700SV | 1    |
| 9           | Valve cap (includes 3 caps and                    |            |      | 19          | Microswitch assembly ISS           | PM229800SV | 1_   |
|             | 3 o-rings)                                        | PM228800SV | 1    | 20          | Power cord 16 AWG 2 wire GFCI      | PM231800SV | 1    |
| 10          | Outlet valve (includes 3 outlet valve assemblies) | PM228900SV | 1    |             |                                    |            |      |

<sup>\*</sup> Unit assembly may be shipped if replacement motor is not available.

<sup>▲</sup> Alternate part