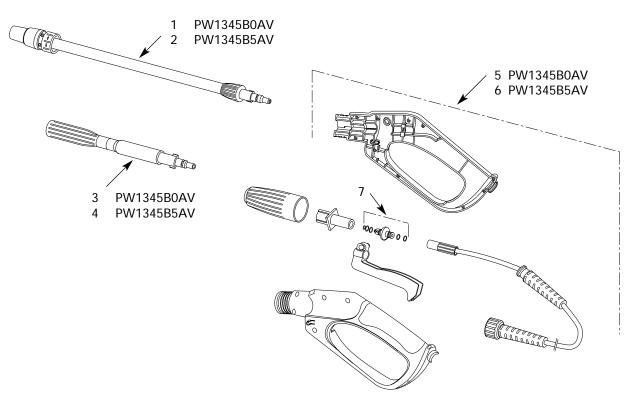

## High Pressure Gun/Hose and Lance Assembly Serviceable Components

Replacement Parts List PW1345B

| Ref.<br>No. | Description      | Part No.   | Qty. |
|-------------|------------------|------------|------|
| 1           | Adjustable lance | PM230100SV | 1    |
| 2           | Adjustable lance | PM235800SV | 1    |
| 3           | Short lance      | PM230200SV | 1    |
| 4           | Short lance      | PM235900SV | 1    |
| 5           | Gun/hose         | PM230300SV | 1    |
| 6           | Gun/hose         | PM237100SV | 1    |
| 7           | Gun valve        | PM230500SV | 1    |