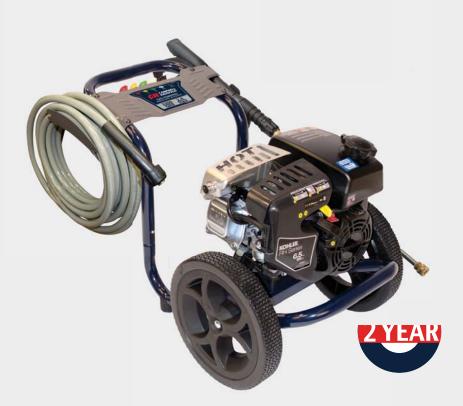

# Gets the Tough Jobs Done!

The Campbell Hausfeld gas powered commercial pressure washer (PW320200) uses a premium axial pump and Kohler engine (RH265) to produce top performance. Ideal for heavyduty jobs like cleaning RV's, boats, cars, outdoor equipment, patio furniture and more! This unit is built on steel welded frame that is powder coated for durability. The axial piston pump is designed for prolonged product life. The pressure washer gun features trigger locking mechanism to prevent accidental trigger pull and added safety. 14 inch No Flat Wheels enables the unit to the moved from one job to the next.

#### **Designed with you in mind**

The portable PW320200 is ideal for those tougher jobs like cleaning RV's, boats, cars, outdoor play equipment, patio furniture and more

#### Locking Trigger Gun

Allows for easy locking of gun to prevent accidental trigger pull

### Longevity

Axial piston pump designed for optimal pressure and long product life.

| Specifications       |                                                        |
|----------------------|--------------------------------------------------------|
| Model                | PW320200                                               |
| MAX PSI              | 3200                                                   |
| Flow Rate            | 2.4 MAX GPM                                            |
| <b>Hose Diameter</b> | 1/4 in                                                 |
| Engine               | Kohler RH265                                           |
| Nozzle Type          | 1/4" QC (0,15,25,40,65-<br>Soap)                       |
| Accessories          | 25 ft. hose, (5) QC nozzles, detergent hose and filter |
| Unit Weight          | 60 lbs                                                 |
| UPC                  | 045564642549                                           |